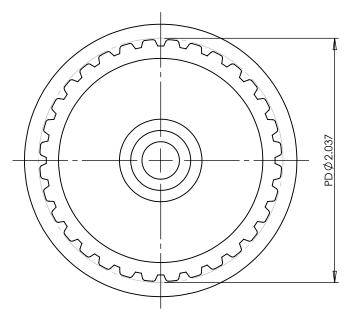

## **Part Number:**

32XLSF

www.plastock.biz © 2010 Putnam Precision Molding **Part Description:** 

1/5" Pitch (XL) Delrin Timing Belts Pulleys For Belts up to 3/8" Wide

Dimensions are in inches Tolerances: Fractional <u>+</u> 0.015