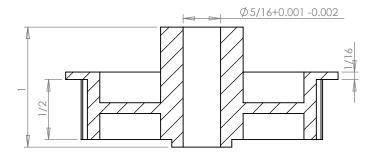

## **SECTION A-A**

## **Part Number:**

32XLSF

www.plastock.biz © 2010 Putnam Precision Molding **Part Description:** 

1/5" Pitch (XL) Delrin Timing Belts Pulleys For Belts up to 3/8" Wide

Dimensions are in inches Tolerances: Fractional <u>+</u> 0.015