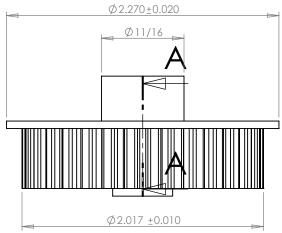

## **Part Number:**

32XLSF

www.plastock.biz © 2010 Putnam Precision Molding **Part Description:** 

1/5" Pitch (XL) Delrin Timing Belts Pulleys For Belts up to 3/8" Wide

Dimensions are in inches Tolerances: Fractional <u>+</u> 0.015