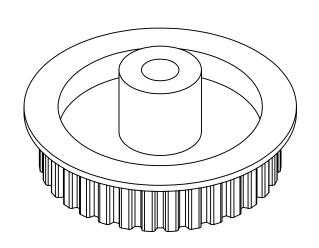

## **Part Number:**

32XLSF

www.plastock.biz © 2010 Putnam Precision Molding **Part Description:** 

1/5" Pitch (XL) Delrin Timing Belts Pulleys For Belts up to 3/8" Wide

Dimensions are in inches Tolerances: Fractional <u>+</u> 0.015